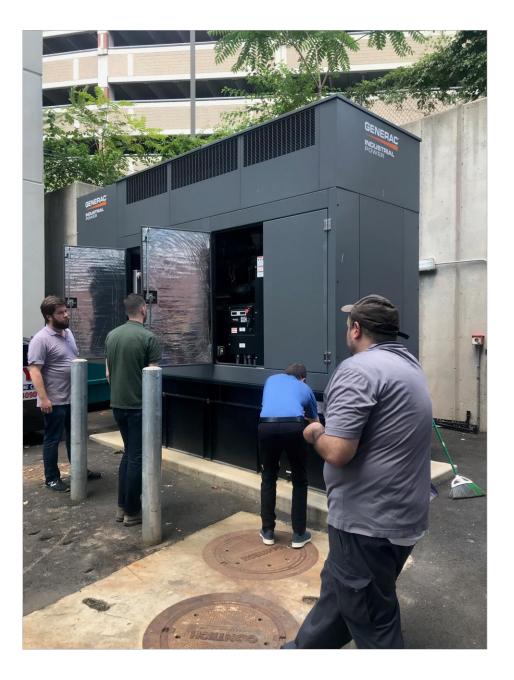

#### Grace West Manor: Energy and Water Efficiency Improvements

- High-efficiency condensing DHW boilers
- RCx heating plant in Tower
- DHW recirculation controls
- Air seal and insulate attics
- Air-conditioner covers
- Common area LED lighting
- LED lighting in-unit
- Low-flow faucet aerators and showerheads
- Weatherize Doors
- Exhaust fans