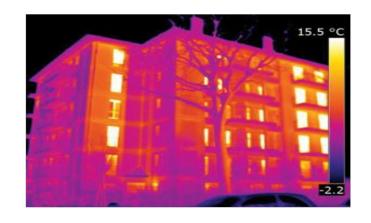

#### Grace West Manor: Energy and Water Efficiency Improvements

- High-efficiency condensing DHW boilers
- RCx heating plant in Tower
- DHW recirculation controls
- Air seal and insulate attics
- Air-conditioner covers
- Common area LED lighting
- LED lighting in-unit
- Low-flow faucet aerators and showerheads
- Weatherize Doors
- Exhaust fans