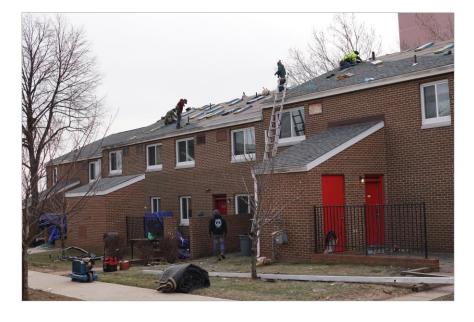

#### Grace West Manor: Energy and Water Efficiency Improvements

- High-efficiency condensing DHW boilers
- RCx heating plant in Tower
- DHW recirculation controls
- Air seal and insulate attics
- Air-conditioner covers
- Common area LED lighting
- LED lighting in-unit
- Low-flow faucet aerators and showerheads
- Weatherize Doors
- Exhaust fans