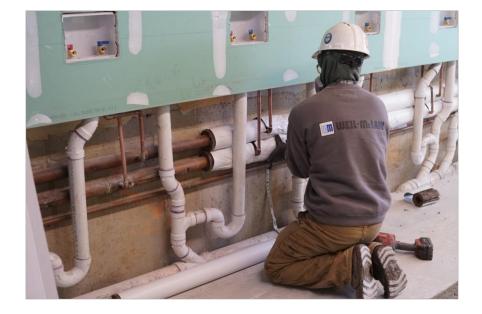

#### Grace West Manor: Energy and Water Efficiency Improvements

- High-efficiency condensing DHW boilers
- RCx heating plant in Tower
- DHW recirculation controls
- Air seal and insulate attics
- Air-conditioner covers
- Common area LED lighting
- LED lighting in-unit
- Low-flow faucet aerators and showerheads
- Weatherize Doors
- Exhaust fans