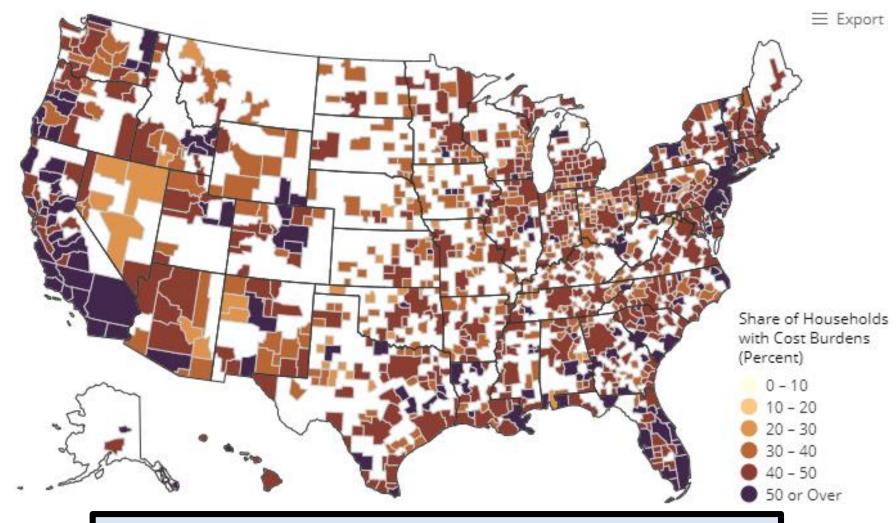

#### New York-Newark-Jersey City, NY-NJ-PA

Share of Renter Households with Cost Burdens: 51.0%

Share of Renter Households with Severe Cost Burdens: 28.0%

Median Renter Household Income: \$47,800 Median Renter Monthly Housing Costs: \$1,370