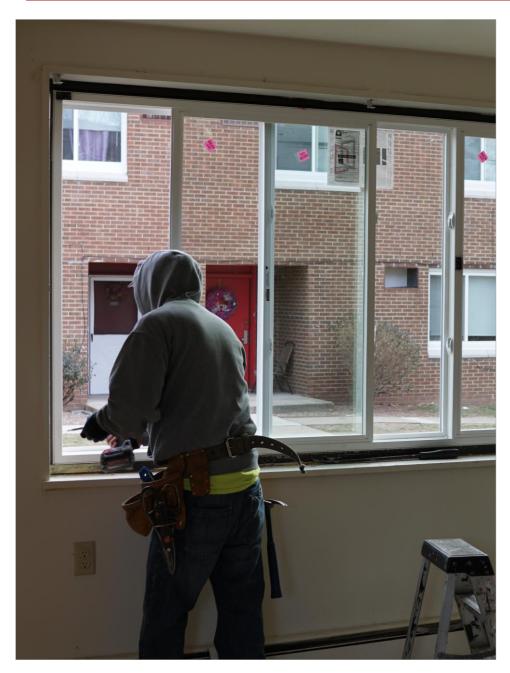

#### Grace West Manor: Energy and Water Efficiency Improvements

- High-efficiency condensing DHW boilers
- RCx heating plant in Tower
- DHW recirculation controls
- Air seal and insulate attics
- Air-conditioner covers
- Common area LED lighting
- LED lighting in-unit
- Low-flow faucet aerators and showerheads
- Weatherize Doors
- Exhaust fans