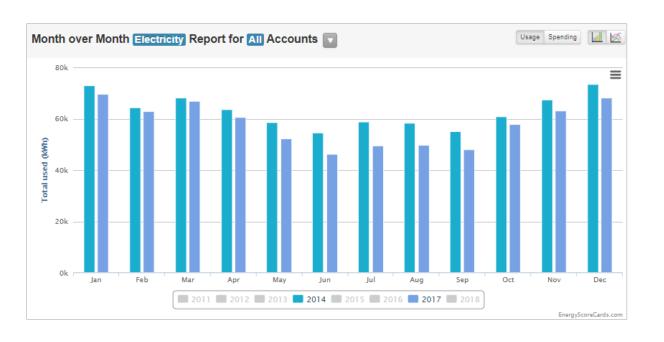

8%
Electricity
Reduction

10.3%
Natural Gas
Reduction

Green Power

**Healthy Materials** 

**Company Specs** 

Metrics & Reporting

**Pilot Projects** 