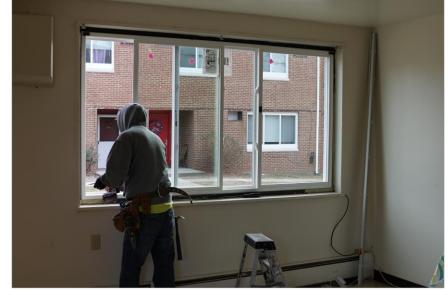

#### Grace West Manor: Energy and Water Efficiency Improvements

- High-efficiency condensing DHW boilers
- RCx heating plant in Tower
- DHW recirculation controls
- Air seal and insulate attics
- Air-conditioner covers
- Common area LED lighting
- LED lighting in-unit
- Low-flow faucet aerators and showerheads
- Weatherize Doors
- Exhaust fans