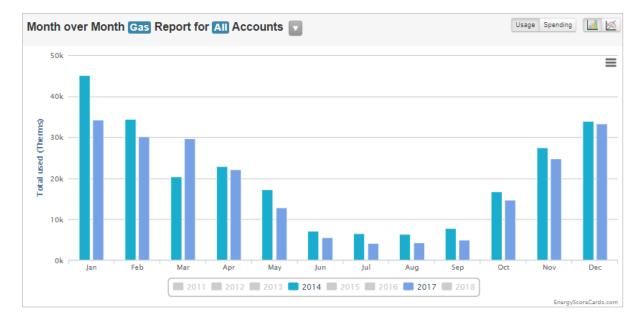

8%
Electricity
Reduction

10.3%
Natural Gas
Reduction

Green Power

**Healthy Materials** 

**Company Specs** 

Metrics & Reporting

**Pilot Projects** 